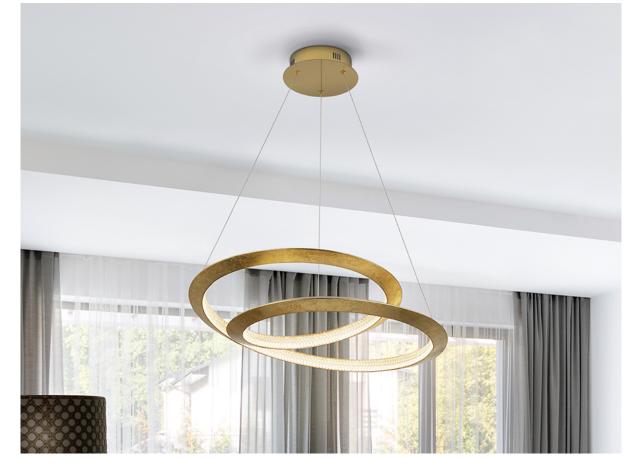

# Eternity Pendants

165723

Lamp made of metal finished in gold leaves and gold plating. Diffuser of clear acrylic pieces. 45W LED, 2,465 lm, 3,000 K.

This product includes LED drivers with 0-10V dimming. To use with a wall switch, use only this type of dimmers. Any other would damage the LED driver · This lamp is supplied with GRAVITY TOGGLES, to improve ceiling