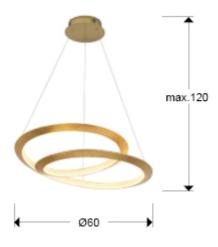

#### SIZES

Sizes: Ø 60.0 \$\frac{1}{2}\$ 15.0 cm Height when installed: 55.0/ max. 120.0 cm Weight: 2.3 Kg